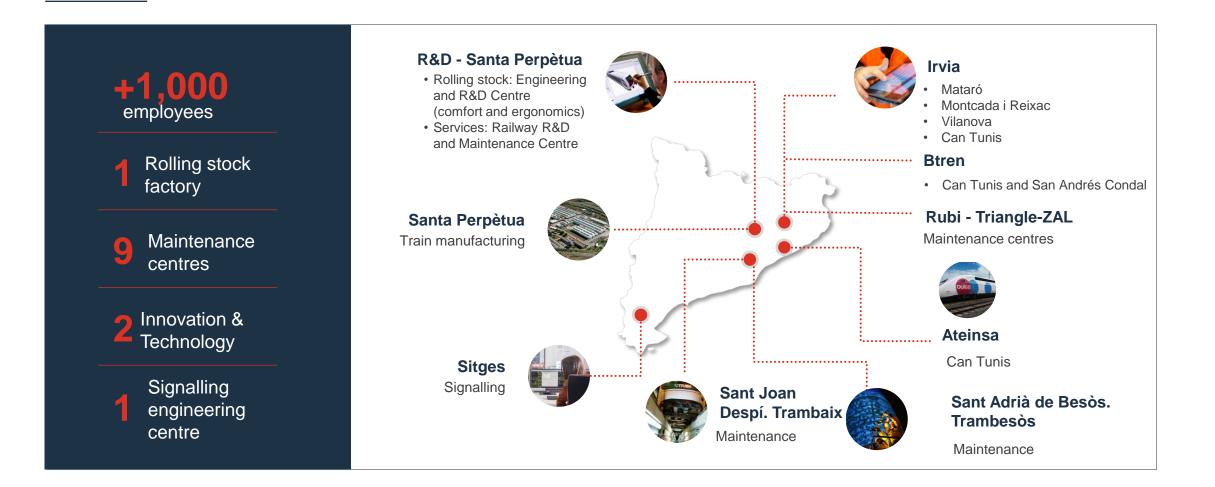

ated figures for all Group companies in Spain



# 60%

# Exporting



Nearly **3,000** Employees



g

© ALSTOM SA, 2019. All rights reserved. Information contained in this document is indicative only. No representation or warranty is given or should be relied on that it is complete or correct or will apply to any particular project. This will depend on the technical and commercial circumstances. It is provided without liability and is subject to change without notice. Reproduction, use or disclosure to third parties, without express written authorisation, is strictly prohibited.

## Industrial and technological presence in Spain and Portugal



\*Unaudited consolidated figures for all Group companies in Spain

# Alstom in the Community of Madrid



ALSTOM • 11

#### Alstom in Catalonia



**ALSTOM** • 12

#### Alstom in the **Basque Country**



# Industrial and technological presence in Portugal

#### Lisbon

Corporate headquarters and commercial office

Work centres

#### Porto

Porto Metro signalling engineering and Maintenance Centre

# Joint Venture

JV Nomad Digital and EMEF, for digital solutions for maintenance (CBM-Condition Based Monitoring) and energy efficiency.

# **550**

On-board ATP systems in service and 16,000 balises installed (main lines)

15

Porto metro interlockings and 130 trains



# Projects and references in Portugal



#### Infrastructure National Railway Network

- Electrification of the North and South lines
- Automation of 52 level crossings Vouga Line

#### **Rolling Stock**

#### **CP – Comboios de Portugal**

- 2600 series electric locomo