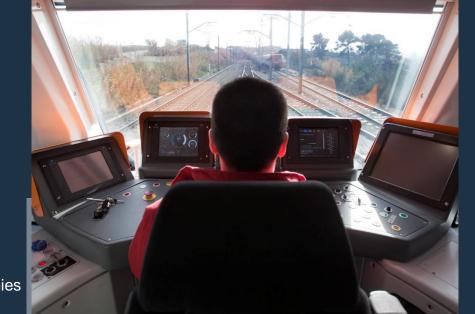

#### Signalling engineering

# Centre of excellence, San Sebastián de los Reyes

#### **Urban Signalling- CBTC**

Development of signalling systems for Metro systems in Madrid, Bilbao, Turkey, São Paulo, Barcelona, Seville, Quito, Lima, Salvador de Bahía, Porto