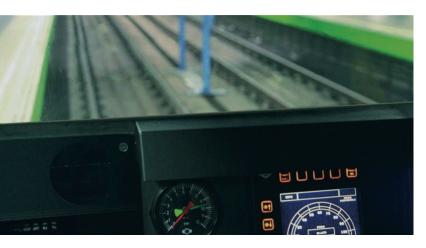

#### Signalling engineering

#### **Urban Signalling- CBTC**

Development of signalling systems for Metro systems in Madrid, Bilbao, Turkey, São Paulo, Barcelona, Seville, Quito, Lima, Salvador de Bahía, Porto