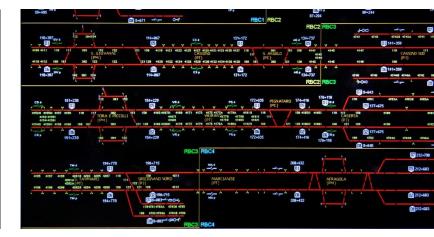

#### **Signalling Laboratory**

Alstom Group's largest interlocking laboratory

- Railway safety system validation
- Control system simulations
- Reproduction of behaviour of on-board equipment