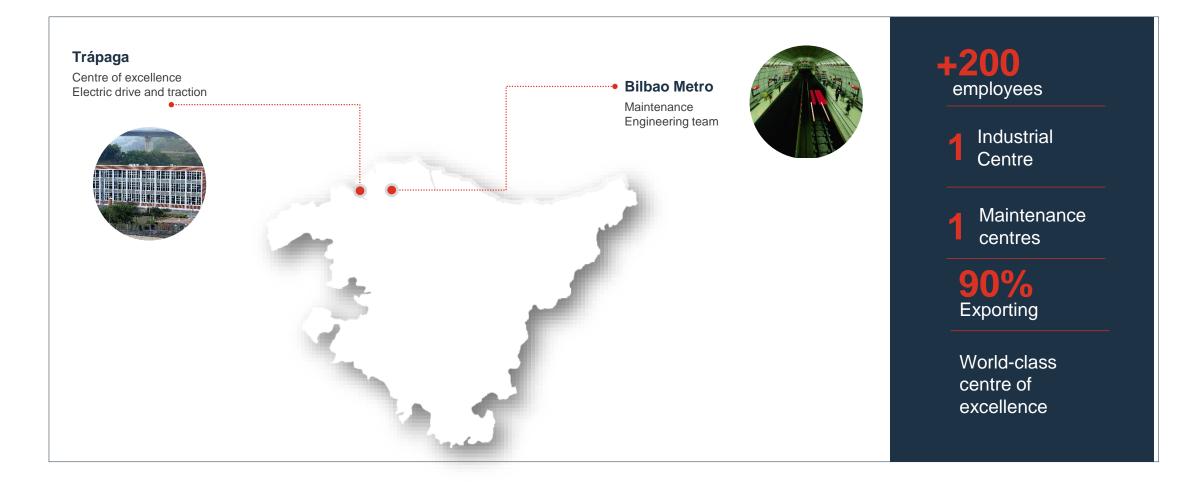

#### Alstom in the **Basque Country**

#### World-class centre of excellence

90% exports