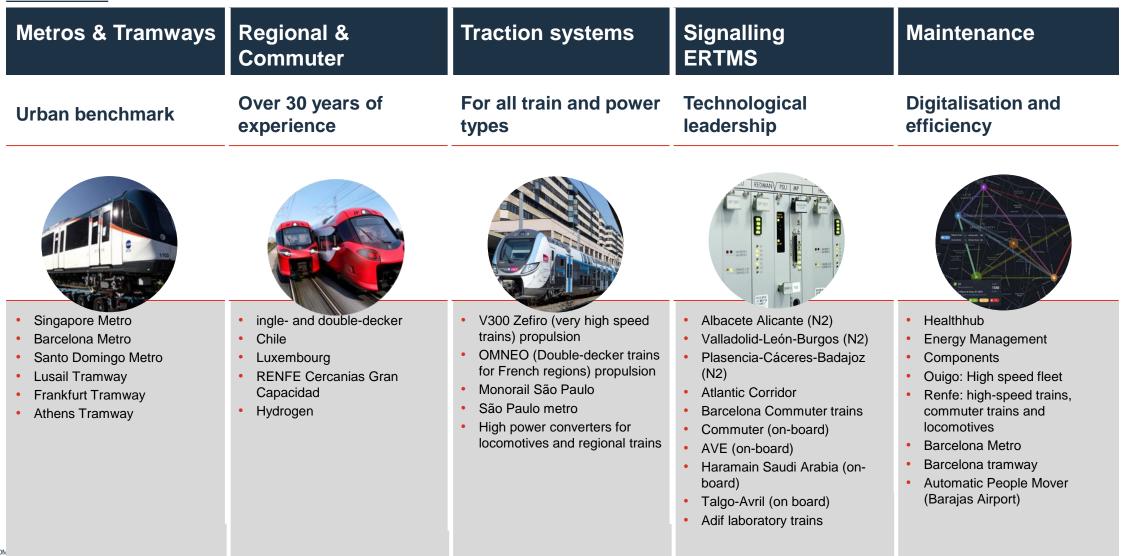

## Industrial and technological presence in Spain and Portugal

\*Unaudited consolidated figures for all Group companies in Spain