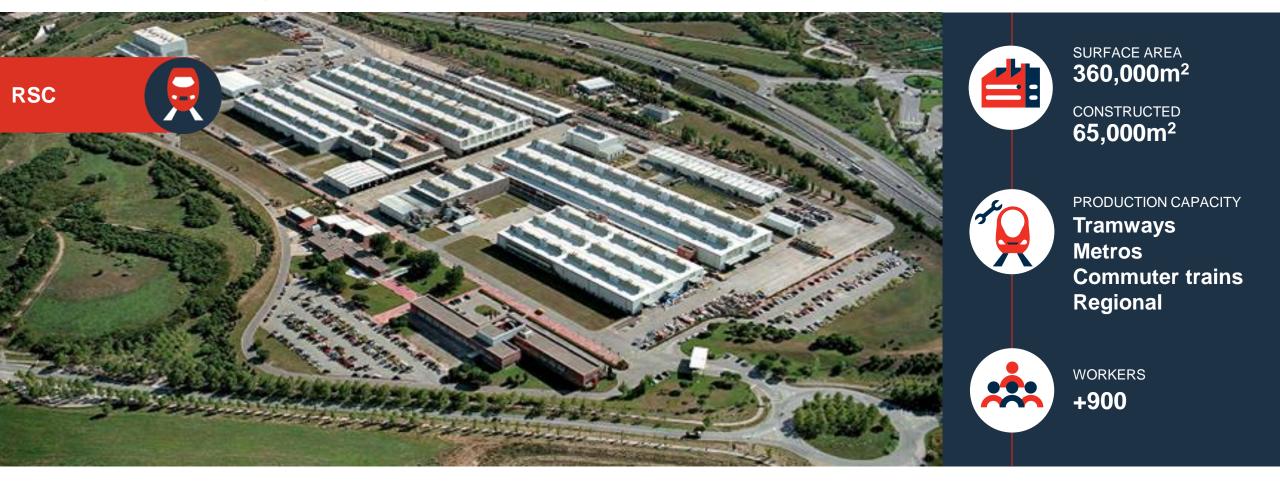

#### Santa Perpètua, Barcelona

#### First 4.0 factory in Spain

#### Integrating factory. Whole trains