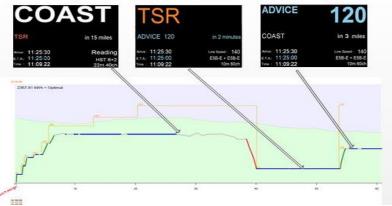

#### **Energy efficiency systems**

Energy measurement system (EMS) Control station (DCS) Efficient driving systems (BEDS and OMS)

33

Energy savings achieved in highspeed fleets

#### **EMS Projects**

- High-speed
- Medium distance
- Commuter trains
- Metros